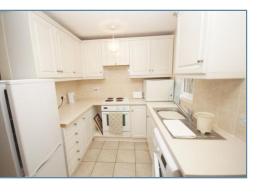

# **ACCOMMODATION**

Briefly accommodation comprises of:

Entrance hall with airing cupboard and storage.

Bedroom with built in wardrobes.

Living room with refitted kitchen to one side.

Bathroom with white suite comprising of bath (with electric shower over), basin and W.C.