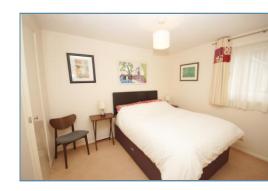

# **ACCOMMODATION**

Briefly accommodation comprises of:

Entrance hall with airing cupboard and storage.

Bedroom with built in wardrobes.

Living room with refitted kitchen to one side.

Bathroom with white suite comprising of bath (with electric shower over), basin and W.C.

# LIVING ROOM BEDROOM