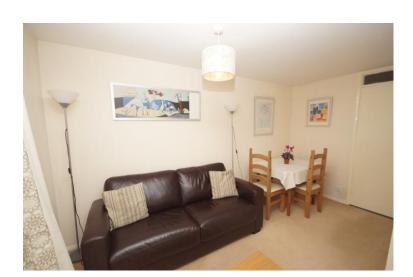

# **ACCOMMODATION**

Briefly accommodation comprises of:

Entrance hall with airing cupboard and storage.

Bedroom with built in wardrobes.

Living room with refitted kitchen to one side.

Bathroom with white suite comprising of bath (with electric shower over), basin and W.C.

# LIVING ROOM BEDROOM