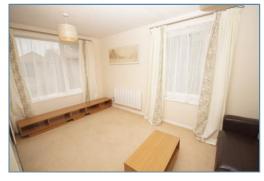

# **ACCOMMODATION**

Briefly accommodation comprises of:

Entrance hall with airing cupboard and storage.

Bedroom with built in wardrobes.

Living room with refitted kitchen to one side.

Bathroom with white suite comprising of bath (with electric shower over), basin and W.C.

# LIVING ROOM BEDROOM